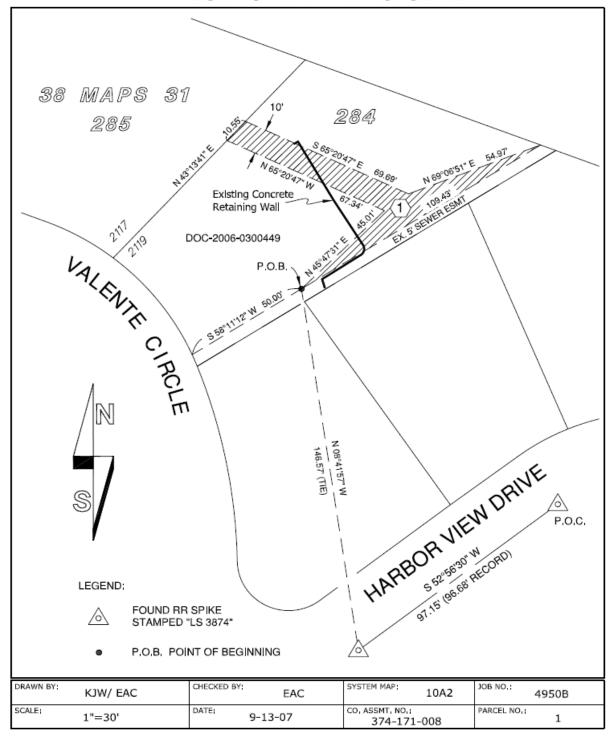

## PERMANENT EASEMENT

REAL PROPERTY in city of Martinez, county of Contra Costa, state of California, described as follows:

Portion of Lot 284 as shown upon LaSalle Heights — Unit No. 8 filed on November 16, 1949 in Book 38 of Maps at Page 31, Contra Costa County records (38 M 31) being also the parcel of land described in the Grant Deed to Firas Jandali and Ameena Kamal Jandali, husband and wife of Elizabeth A. Shebesta, a married woman as her sole and separate property, all as Joint Tenants, recorded on September 2, 2006 as Recorder's Document 2006-0300449, said county records described as follows:

Commencing at a found railroad spike stamped "LS 3874" as said spike is shown upon the Record of Survey filed on November 15, 1990 in Book 96 of Land Surveyors Maps at Page 41, said county records (96 LSM 41); thence south 52° 56' 30" west 97.15 feet (96.68 feet per 96 LSM 41) along the centerline of Harbor View Drive to a found railroad spike stamped "LS 3874" as shown upon said map; thence leaving saide centerline north 08° 41' 57" west 146.57 feet to a point on the northwesterly line of a 5' Sanitary Easement the southeasterly line of which is coincident with the southeasterly line of herein above referenced Lot 284, said point being the POINT OF BEGINNING, said POINT OF BEGINNING bears north 58° 11' 12" east 50 feet from the westerly corner of said easement: thence from said POINT OF BEGINNING north 45° 46' 31" east 45.01 feet; thence north 65° 20' 47" west 67.34 feet to the northwest line of said Lot; thence along said line north 43° 13' 41 east 10.55 feet; thence south 65° 20' 47" east 69.69 feet; thence north 69° 06' 51" east 54.97 feet to the northerly corner of said 5' Sanitary Easement; thence south 58° 11' 12" west 109.43 feet along the northwesterly line of said easement to the POING OF BEGINNING.

Containing an area of 1,294 square feet, more or less.

Attached hereto is a plat entitles Exhibit "B" and by this reference made a

part hereof.

DP 4950B pcl 1 Page 1 of 1 APN 374-171-008 9/13/2007

Figure 8-1 Legal Description